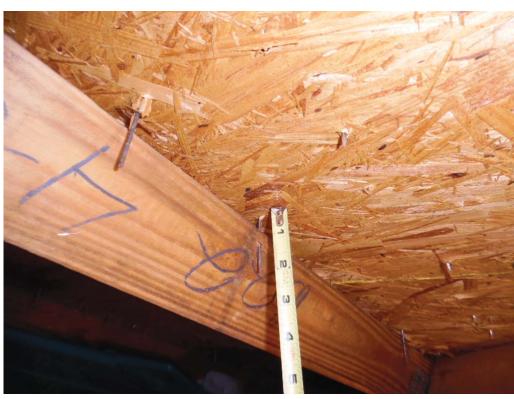

Uniform Mitigation Verification Inspection Form

Maintain a copy of this form and any documentation provided with the insurance policy

| Inspection Date: 10/03/18                                                                                                                                                                                                                                                                                                                                                                                                                                                                                                                                                                                                                                                                                                                                                                                                                                                                           |                                                                                                                                                                                                                                                                             | <del>seamentation pro</del>                                                                                                                                                                                                                                   |                                                                                                                                                                                                                                                     |                                                                                                                                                                       |
|-----------------------------------------------------------------------------------------------------------------------------------------------------------------------------------------------------------------------------------------------------------------------------------------------------------------------------------------------------------------------------------------------------------------------------------------------------------------------------------------------------------------------------------------------------------------------------------------------------------------------------------------------------------------------------------------------------------------------------------------------------------------------------------------------------------------------------------------------------------------------------------------------------|-----------------------------------------------------------------------------------------------------------------------------------------------------------------------------------------------------------------------------------------------------------------------------|---------------------------------------------------------------------------------------------------------------------------------------------------------------------------------------------------------------------------------------------------------------|-----------------------------------------------------------------------------------------------------------------------------------------------------------------------------------------------------------------------------------------------------|-----------------------------------------------------------------------------------------------------------------------------------------------------------------------|
| Owner Information                                                                                                                                                                                                                                                                                                                                                                                                                                                                                                                                                                                                                                                                                                                                                                                                                                                                                   |                                                                                                                                                                                                                                                                             |                                                                                                                                                                                                                                                               |                                                                                                                                                                                                                                                     |                                                                                                                                                                       |
| Owner Name: Ashley Downs HOA Contact Person: Kelly                                                                                                                                                                                                                                                                                                                                                                                                                                                                                                                                                                                                                                                                                                                                                                                                                                                  |                                                                                                                                                                                                                                                                             |                                                                                                                                                                                                                                                               |                                                                                                                                                                                                                                                     |                                                                                                                                                                       |
| Address: 3468-3478 Fox Hunt DR                                                                                                                                                                                                                                                                                                                                                                                                                                                                                                                                                                                                                                                                                                                                                                                                                                                                      |                                                                                                                                                                                                                                                                             |                                                                                                                                                                                                                                                               | Home Phone: 727-733-                                                                                                                                                                                                                                | 7800                                                                                                                                                                  |
| City: Palm Harbor                                                                                                                                                                                                                                                                                                                                                                                                                                                                                                                                                                                                                                                                                                                                                                                                                                                                                   | Zip: 34683                                                                                                                                                                                                                                                                  |                                                                                                                                                                                                                                                               | Work Phone:                                                                                                                                                                                                                                         |                                                                                                                                                                       |
| County: Pinellas                                                                                                                                                                                                                                                                                                                                                                                                                                                                                                                                                                                                                                                                                                                                                                                                                                                                                    |                                                                                                                                                                                                                                                                             |                                                                                                                                                                                                                                                               | Cell Phone:                                                                                                                                                                                                                                         |                                                                                                                                                                       |
| Insurance Company:                                                                                                                                                                                                                                                                                                                                                                                                                                                                                                                                                                                                                                                                                                                                                                                                                                                                                  |                                                                                                                                                                                                                                                                             |                                                                                                                                                                                                                                                               | Policy #:                                                                                                                                                                                                                                           |                                                                                                                                                                       |
| Year of Home: 1996                                                                                                                                                                                                                                                                                                                                                                                                                                                                                                                                                                                                                                                                                                                                                                                                                                                                                  | # of Stories: 2                                                                                                                                                                                                                                                             |                                                                                                                                                                                                                                                               | Email:                                                                                                                                                                                                                                              |                                                                                                                                                                       |
| NOTE: Any documentation used in valid accompany this form. At least one photo though 7. The insurer may ask addition                                                                                                                                                                                                                                                                                                                                                                                                                                                                                                                                                                                                                                                                                                                                                                                | ograph must accompa<br>al questions regarding                                                                                                                                                                                                                               | ny this form to valid<br>the mitigated featu                                                                                                                                                                                                                  | date each attribute marked ure(s) verified on this form                                                                                                                                                                                             | in questions 3                                                                                                                                                        |
| <ul> <li>1. <u>Building Code</u>: Was the structure built in compliance with the Florida Building Code (FBC 2001 or later) OR for homes located in the HVHZ (Miami-Dade or Broward counties), South Florida Building Code (SFBC-94)?</li> <li>A. Built in compliance with the FBC: Year Built For homes built in 2002/2003 provide a permit application with a date after 3/1/2002: Building Permit Application Date (MM/DD/YYYY)//</li> <li>B. For the HVHZ Only: Built in compliance with the SFBC-94: Year Built For homes built in 1994, 1995, and 1996 provide a permit application with a date after 9/1/1994: Building Permit Application Date (MM/DD/YYYY)//</li> <li>C. Unknown or does not meet the requirements of Answer "A" or "B"</li> <li>2. Roof Covering: Select all roof covering types in use. Provide the permit application date OR FBC/MDC Product Approval number</li> </ul> |                                                                                                                                                                                                                                                                             |                                                                                                                                                                                                                                                               |                                                                                                                                                                                                                                                     |                                                                                                                                                                       |
| OR Year of Original Installation/Repla covering identified.                                                                                                                                                                                                                                                                                                                                                                                                                                                                                                                                                                                                                                                                                                                                                                                                                                         | it Application                                                                                                                                                                                                                                                              | FBC or MDC                                                                                                                                                                                                                                                    | S available to verify compila.  Year of Original Installation or                                                                                                                                                                                    | No Information Provided for                                                                                                                                           |
| 2.1 Roof Covering Type:                                                                                                                                                                                                                                                                                                                                                                                                                                                                                                                                                                                                                                                                                                                                                                                                                                                                             | Date                                                                                                                                                                                                                                                                        | Product Approval #                                                                                                                                                                                                                                            | Replacement                                                                                                                                                                                                                                         | Compliance                                                                                                                                                            |
| 1. Asphalt/Fiberglass Shingle                                                                                                                                                                                                                                                                                                                                                                                                                                                                                                                                                                                                                                                                                                                                                                                                                                                                       | 04 / 18                                                                                                                                                                                                                                                                     |                                                                                                                                                                                                                                                               |                                                                                                                                                                                                                                                     |                                                                                                                                                                       |
| 2. Concrete/Clay Tile                                                                                                                                                                                                                                                                                                                                                                                                                                                                                                                                                                                                                                                                                                                                                                                                                                                                               |                                                                                                                                                                                                                                                                             |                                                                                                                                                                                                                                                               |                                                                                                                                                                                                                                                     |                                                                                                                                                                       |
| 3. Metal                                                                                                                                                                                                                                                                                                                                                                                                                                                                                                                                                                                                                                                                                                                                                                                                                                                                                            |                                                                                                                                                                                                                                                                             |                                                                                                                                                                                                                                                               |                                                                                                                                                                                                                                                     |                                                                                                                                                                       |
| П                                                                                                                                                                                                                                                                                                                                                                                                                                                                                                                                                                                                                                                                                                                                                                                                                                                                                                   |                                                                                                                                                                                                                                                                             |                                                                                                                                                                                                                                                               |                                                                                                                                                                                                                                                     |                                                                                                                                                                       |
| П                                                                                                                                                                                                                                                                                                                                                                                                                                                                                                                                                                                                                                                                                                                                                                                                                                                                                                   | <br>'/                                                                                                                                                                                                                                                                      |                                                                                                                                                                                                                                                               |                                                                                                                                                                                                                                                     | П                                                                                                                                                                     |
|                                                                                                                                                                                                                                                                                                                                                                                                                                                                                                                                                                                                                                                                                                                                                                                                                                                                                                     |                                                                                                                                                                                                                                                                             |                                                                                                                                                                                                                                                               |                                                                                                                                                                                                                                                     | П                                                                                                                                                                     |
| A. All roof coverings listed above installation OR have a roofing perm B. All roof coverings have a Miam roofing permit application after 9/1 C. One or more roof coverings do D. No roof coverings meet the requirements.                                                                                                                                                                                                                                                                                                                                                                                                                                                                                                                                                                                                                                                                          | meet the FBC with a FI<br>nit application date on o<br>i-Dade Product Approv<br>/1994 and before 3/1/2<br>not meet the requirement                                                                                                                                          | or after 3/1/02 OR the all listing current at the 1002 OR the roof is on the soft Answer "A" or                                                                                                                                                               | e roof is original and built in<br>ime of installation OR (for the<br>riginal and built in 1997 or la                                                                                                                                               | 2004 or later.<br>he HVHZ only) a                                                                                                                                     |
| 3. <b>Roof Deck Attachment</b> : What is the w                                                                                                                                                                                                                                                                                                                                                                                                                                                                                                                                                                                                                                                                                                                                                                                                                                                      | reakest form of roof de                                                                                                                                                                                                                                                     | ck attachment?                                                                                                                                                                                                                                                |                                                                                                                                                                                                                                                     |                                                                                                                                                                       |
| A. Plywood/Oriented strand board by staples or 6d nails spaced at 6" shinglesOR- Any system of scree mean uplift less than that required B. Plywood/OSB roof sheathing w 24"inches o.c.) by 8d common nai other deck fastening system or trus a maximum of 12 inches in the fiel C. Plywood/OSB roof sheathing w 24"inches o.c.) by 8d common nai decking with a minimum of 2 nails. Any system of screws, nails, adher                                                                                                                                                                                                                                                                                                                                                                                                                                                                             | (OSB) roof sheathing a along the edge and 12 ws, nails, adhesives, oth for Options B or C belowith a minimum thickness spaced a maximum of strafter spacing that is a d or has a mean uplift with a minimum thickness spaced a maximum of sper board (or 1 nail per space). | ttached to the roof tr<br>"in the fieldOR-<br>ner deck fastening sy<br>ww.<br>ss of 7/16"inch attac<br>f 12" inches in the fi<br>shown to have an equ<br>resistance of at least<br>ss of 7/16"inch attac<br>of 6" inches in the fie<br>er board if each board | Batten decking supporting vistem or truss/rafter spacing to the to the roof truss/rafter (sieldOR- Any system of scruivalent or greater resistance 103 psf. hed to the roof truss/rafter (sieldOR- Dimensional lumb d is equal to or less than 6 in | wood shakes or wood that has an equivalent spaced a maximum of ews, nails, adhesives, than 8d nails spaced spaced a maximum of ter/Tongue & Groove these in width)OR- |
| Inspectors Initials TS Property Addr                                                                                                                                                                                                                                                                                                                                                                                                                                                                                                                                                                                                                                                                                                                                                                                                                                                                |                                                                                                                                                                                                                                                                             |                                                                                                                                                                                                                                                               |                                                                                                                                                                                                                                                     |                                                                                                                                                                       |

\*This verification form is valid for up to five (5) years provided no material changes have been made to the structure. OIR-B1-1802 (Rev. 01/12) Adopted by Rule 69O-170.0155 Page 1 of 4

|                         | 182 psf.                                                                                                                                                                                                                                                                                                                           |
|-------------------------|------------------------------------------------------------------------------------------------------------------------------------------------------------------------------------------------------------------------------------------------------------------------------------------------------------------------------------|
|                         | D. Reinforced Concrete Roof Deck.                                                                                                                                                                                                                                                                                                  |
|                         | E. Other:                                                                                                                                                                                                                                                                                                                          |
|                         | F. Unknown or unidentified.                                                                                                                                                                                                                                                                                                        |
|                         | G. No attic access.                                                                                                                                                                                                                                                                                                                |
|                         | of to Wall Attachment: What is the <u>WEAKEST</u> roof to wall connection? (Do not include attachment of hip/valley jacks within the tof the inside or outside corner of the roof in determination of WEAKEST type)                                                                                                                |
|                         | A. Toe Nails                                                                                                                                                                                                                                                                                                                       |
|                         | Truss/rafter anchored to top plate of wall using nails driven at an angle through the truss/rafter and attached to the top plate of the wall, or                                                                                                                                                                                   |
|                         | Metal connectors that do not meet the minimal conditions or requirements of B, C, or D                                                                                                                                                                                                                                             |
| Miı                     | nimal conditions to qualify for categories B, C, or D. All visible metal connectors are:                                                                                                                                                                                                                                           |
|                         | Secured to truss/rafter with a minimum of three (3) nails, <b>and</b>                                                                                                                                                                                                                                                              |
| _                       | Attached to the wall top plate of the wall framing, or embedded in the bond beam, with less than a ½" gap from the blocking or truss/rafter <b>and</b> blocked no more than 1.5" of the truss/rafter, <b>and</b> free of visible severe corrosion.                                                                                 |
| $\checkmark$            | B. Clips                                                                                                                                                                                                                                                                                                                           |
|                         | ✓ Metal connectors that do not wrap over the top of the truss/rafter, <b>or</b>                                                                                                                                                                                                                                                    |
|                         | Metal connectors with a minimum of 1 strap that wraps over the top of the truss/rafter and does not meet the na position requirements of C or D, but is secured with a minimum of 3 nails.                                                                                                                                         |
| Ш                       | C. Single Wraps                                                                                                                                                                                                                                                                                                                    |
| П                       | Metal connectors consisting of a single strap that wraps over the top of the truss/rafter and is secured with minimum of 2 nails on the front side and a minimum of 1 nail on the opposing side.                                                                                                                                   |
| Ш                       | D. Double Wraps                                                                                                                                                                                                                                                                                                                    |
|                         | Metal Connectors consisting of 2 separate straps that are attached to the wall frame, or embedded in the bond beam, on either side of the truss/rafter where each strap wraps over the top of the truss/rafter and is secured with a minimum of 2 nails on the front side, and a minimum of 1 nail on the opposing side, <b>or</b> |
|                         | Metal connectors consisting of a single strap that wraps over the top of the truss/rafter, is secured to the wall on both sides, and is secured to the top plate with a minimum of three nails on each side.                                                                                                                       |
| 닏                       | E. Structural Anchor bolts structurally connected or reinforced concrete roof.                                                                                                                                                                                                                                                     |
| ╚                       | F. Other:                                                                                                                                                                                                                                                                                                                          |
| 닏                       | G. Unknown or unidentified                                                                                                                                                                                                                                                                                                         |
| Ш                       | H. No attic access                                                                                                                                                                                                                                                                                                                 |
|                         | of Geometry: What is the roof shape? (Do not consider roofs of porches or carports that are attached only to the fascia or wall chost structure over unenclosed space in the determination of roof perimeter or roof area for roof geometry classification).                                                                       |
| $\overline{\checkmark}$ | A. Hip Roof Hip roof with no other roof shapes greater than 10% of the total roof system perimeter.                                                                                                                                                                                                                                |
|                         | Total length of non-hip features: feet; Total roof system perimeter: feet                                                                                                                                                                                                                                                          |
| Ш                       | B. Flat Roof Roof on a building with 5 or more units where at least 90% of the main roof area has a roof slope of                                                                                                                                                                                                                  |
|                         | less than 2:12. Roof area with slope less than 2:12 sq ft; Total roof area sq ft  C. Other Roof Any roof that does not qualify as either (A) or (B) above.                                                                                                                                                                         |
| 6. <u>Sec</u> ✓         | A. SWR (also called Sealed Roof Deck) Self-adhering polymer modified-bitumen roofing underlayment applied directly to the sheathing or foam adhesive SWR barrier (not foamed-on insulation) applied as a supplemental means to protect the dwelling from water intrusion in the event of roof covering loss.                       |
|                         | B. No SWR.                                                                                                                                                                                                                                                                                                                         |
| Ш                       | C. Unknown or undetermined.                                                                                                                                                                                                                                                                                                        |
| Inspec                  | tors Initials TS Property Address 3468-3478 Fox Hunt DR Palm Harbor 34683                                                                                                                                                                                                                                                          |
| *This                   | verification form is valid for up to five (5) years provided no material changes have been made to the structure or                                                                                                                                                                                                                |