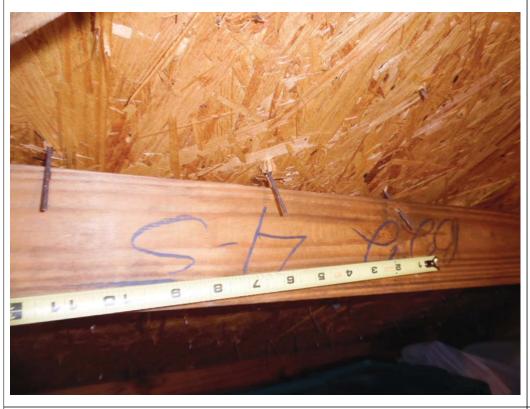

Uniform Mitigation Verification Inspection Form

Maintain a copy of this form and any documentation provided with the insurance policy

| Inspection Date: 10/03/18                                                                                                                                                                                                                                                                                                                                                                                                                                                                                                                                                                                                                                                                                                                                                                                                                                                                           |                                                                                                                                                                                                                                                                             | <del>seamentation pro</del>                                                                                                                                                                                                                                   |                                                                                                                                                                                                                                                     |                                                                                                                                                                       |
|-----------------------------------------------------------------------------------------------------------------------------------------------------------------------------------------------------------------------------------------------------------------------------------------------------------------------------------------------------------------------------------------------------------------------------------------------------------------------------------------------------------------------------------------------------------------------------------------------------------------------------------------------------------------------------------------------------------------------------------------------------------------------------------------------------------------------------------------------------------------------------------------------------|-----------------------------------------------------------------------------------------------------------------------------------------------------------------------------------------------------------------------------------------------------------------------------|---------------------------------------------------------------------------------------------------------------------------------------------------------------------------------------------------------------------------------------------------------------|-----------------------------------------------------------------------------------------------------------------------------------------------------------------------------------------------------------------------------------------------------|-----------------------------------------------------------------------------------------------------------------------------------------------------------------------|
| Owner Information                                                                                                                                                                                                                                                                                                                                                                                                                                                                                                                                                                                                                                                                                                                                                                                                                                                                                   |                                                                                                                                                                                                                                                                             |                                                                                                                                                                                                                                                               |                                                                                                                                                                                                                                                     |                                                                                                                                                                       |
| Owner Name: Ashley Downs HOA Contact Person: Kelly                                                                                                                                                                                                                                                                                                                                                                                                                                                                                                                                                                                                                                                                                                                                                                                                                                                  |                                                                                                                                                                                                                                                                             |                                                                                                                                                                                                                                                               |                                                                                                                                                                                                                                                     |                                                                                                                                                                       |
| Address: 3468-3478 Fox Hunt DR                                                                                                                                                                                                                                                                                                                                                                                                                                                                                                                                                                                                                                                                                                                                                                                                                                                                      |                                                                                                                                                                                                                                                                             |                                                                                                                                                                                                                                                               | Home Phone: 727-733-                                                                                                                                                                                                                                | 7800                                                                                                                                                                  |
| City: Palm Harbor                                                                                                                                                                                                                                                                                                                                                                                                                                                                                                                                                                                                                                                                                                                                                                                                                                                                                   | Zip: 34683                                                                                                                                                                                                                                                                  |                                                                                                                                                                                                                                                               | Work Phone:                                                                                                                                                                                                                                         |                                                                                                                                                                       |
| County: Pinellas                                                                                                                                                                                                                                                                                                                                                                                                                                                                                                                                                                                                                                                                                                                                                                                                                                                                                    |                                                                                                                                                                                                                                                                             |                                                                                                                                                                                                                                                               | Cell Phone:                                                                                                                                                                                                                                         |                                                                                                                                                                       |
| Insurance Company:                                                                                                                                                                                                                                                                                                                                                                                                                                                                                                                                                                                                                                                                                                                                                                                                                                                                                  |                                                                                                                                                                                                                                                                             |                                                                                                                                                                                                                                                               | Policy #:                                                                                                                                                                                                                                           |                                                                                                                                                                       |
| Year of Home: 1996                                                                                                                                                                                                                                                                                                                                                                                                                                                                                                                                                                                                                                                                                                                                                                                                                                                                                  | # of Stories: 2                                                                                                                                                                                                                                                             |                                                                                                                                                                                                                                                               | Email:                                                                                                                                                                                                                                              |                                                                                                                                                                       |
| NOTE: Any documentation used in valid accompany this form. At least one photo though 7. The insurer may ask addition                                                                                                                                                                                                                                                                                                                                                                                                                                                                                                                                                                                                                                                                                                                                                                                | ograph must accompa<br>al questions regarding                                                                                                                                                                                                                               | ny this form to valid<br>the mitigated featu                                                                                                                                                                                                                  | date each attribute marked ure(s) verified on this form                                                                                                                                                                                             | in questions 3                                                                                                                                                        |
| <ul> <li>1. <u>Building Code</u>: Was the structure built in compliance with the Florida Building Code (FBC 2001 or later) OR for homes located in the HVHZ (Miami-Dade or Broward counties), South Florida Building Code (SFBC-94)?</li> <li>A. Built in compliance with the FBC: Year Built For homes built in 2002/2003 provide a permit application with a date after 3/1/2002: Building Permit Application Date (MM/DD/YYYY)//</li> <li>B. For the HVHZ Only: Built in compliance with the SFBC-94: Year Built For homes built in 1994, 1995, and 1996 provide a permit application with a date after 9/1/1994: Building Permit Application Date (MM/DD/YYYY)//</li> <li>C. Unknown or does not meet the requirements of Answer "A" or "B"</li> <li>2. Roof Covering: Select all roof covering types in use. Provide the permit application date OR FBC/MDC Product Approval number</li> </ul> |                                                                                                                                                                                                                                                                             |                                                                                                                                                                                                                                                               |                                                                                                                                                                                                                                                     |                                                                                                                                                                       |
| OR Year of Original Installation/Repla covering identified.                                                                                                                                                                                                                                                                                                                                                                                                                                                                                                                                                                                                                                                                                                                                                                                                                                         | it Application                                                                                                                                                                                                                                                              | FBC or MDC                                                                                                                                                                                                                                                    | S available to verify compila.  Year of Original Installation or                                                                                                                                                                                    | No Information Provided for                                                                                                                                           |
| 2.1 Roof Covering Type:                                                                                                                                                                                                                                                                                                                                                                                                                                                                                                                                                                                                                                                                                                                                                                                                                                                                             | Date                                                                                                                                                                                                                                                                        | Product Approval #                                                                                                                                                                                                                                            | Replacement                                                                                                                                                                                                                                         | Compliance                                                                                                                                                            |
| 1. Asphalt/Fiberglass Shingle                                                                                                                                                                                                                                                                                                                                                                                                                                                                                                                                                                                                                                                                                                                                                                                                                                                                       | 04 / 18                                                                                                                                                                                                                                                                     |                                                                                                                                                                                                                                                               |                                                                                                                                                                                                                                                     |                                                                                                                                                                       |
| 2. Concrete/Clay Tile                                                                                                                                                                                                                                                                                                                                                                                                                                                                                                                                                                                                                                                                                                                                                                                                                                                                               |                                                                                                                                                                                                                                                                             |                                                                                                                                                                                                                                                               |                                                                                                                                                                                                                                                     |                                                                                                                                                                       |
| 3. Metal                                                                                                                                                                                                                                                                                                                                                                                                                                                                                                                                                                                                                                                                                                                                                                                                                                                                                            |                                                                                                                                                                                                                                                                             |                                                                                                                                                                                                                                                               |                                                                                                                                                                                                                                                     |                                                                                                                                                                       |
| П                                                                                                                                                                                                                                                                                                                                                                                                                                                                                                                                                                                                                                                                                                                                                                                                                                                                                                   |                                                                                                                                                                                                                                                                             |                                                                                                                                                                                                                                                               |                                                                                                                                                                                                                                                     |                                                                                                                                                                       |
| П                                                                                                                                                                                                                                                                                                                                                                                                                                                                                                                                                                                                                                                                                                                                                                                                                                                                                                   | <br>'/                                                                                                                                                                                                                                                                      |                                                                                                                                                                                                                                                               |                                                                                                                                                                                                                                                     | П                                                                                                                                                                     |
|                                                                                                                                                                                                                                                                                                                                                                                                                                                                                                                                                                                                                                                                                                                                                                                                                                                                                                     |                                                                                                                                                                                                                                                                             |                                                                                                                                                                                                                                                               |                                                                                                                                                                                                                                                     | П                                                                                                                                                                     |
| A. All roof coverings listed above installation OR have a roofing perm B. All roof coverings have a Miam roofing permit application after 9/1 C. One or more roof coverings do D. No roof coverings meet the requirements.                                                                                                                                                                                                                                                                                                                                                                                                                                                                                                                                                                                                                                                                          | meet the FBC with a FI<br>nit application date on o<br>i-Dade Product Approv<br>/1994 and before 3/1/2<br>not meet the requirement                                                                                                                                          | or after 3/1/02 OR the all listing current at the 1002 OR the roof is on the soft Answer "A" or                                                                                                                                                               | e roof is original and built in<br>ime of installation OR (for the<br>riginal and built in 1997 or la                                                                                                                                               | 2004 or later.<br>he HVHZ only) a                                                                                                                                     |
| 3. <b>Roof Deck Attachment</b> : What is the w                                                                                                                                                                                                                                                                                                                                                                                                                                                                                                                                                                                                                                                                                                                                                                                                                                                      | reakest form of roof de                                                                                                                                                                                                                                                     | ck attachment?                                                                                                                                                                                                                                                |                                                                                                                                                                                                                                                     |                                                                                                                                                                       |
| A. Plywood/Oriented strand board by staples or 6d nails spaced at 6" shinglesOR- Any system of scree mean uplift less than that required B. Plywood/OSB roof sheathing w 24"inches o.c.) by 8d common nai other deck fastening system or trus a maximum of 12 inches in the fiel C. Plywood/OSB roof sheathing w 24"inches o.c.) by 8d common nai decking with a minimum of 2 nails. Any system of screws, nails, adher                                                                                                                                                                                                                                                                                                                                                                                                                                                                             | (OSB) roof sheathing a along the edge and 12 ws, nails, adhesives, oth for Options B or C belowith a minimum thickness spaced a maximum of strafter spacing that is a d or has a mean uplift with a minimum thickness spaced a maximum of sper board (or 1 nail per space). | ttached to the roof tr<br>"in the fieldOR-<br>ner deck fastening sy<br>ww.<br>ss of 7/16"inch attac<br>f 12" inches in the fi<br>shown to have an equ<br>resistance of at least<br>ss of 7/16"inch attac<br>of 6" inches in the fie<br>er board if each board | Batten decking supporting vistem or truss/rafter spacing to the to the roof truss/rafter (sieldOR- Any system of scruivalent or greater resistance 103 psf. hed to the roof truss/rafter (sieldOR- Dimensional lumb d is equal to or less than 6 in | wood shakes or wood that has an equivalent spaced a maximum of ews, nails, adhesives, than 8d nails spaced spaced a maximum of ter/Tongue & Groove these in width)OR- |
| Inspectors Initials TS Property Addr                                                                                                                                                                                                                                                                                                                                                                                                                                                                                                                                                                                                                                                                                                                                                                                                                                                                |                                                                                                                                                                                                                                                                             |                                                                                                                                                                                                                                                               |                                                                                                                                                                                                                                                     |                                                                                                                                                                       |

\*This verification form is valid for up to five (5) years provided no material changes have been made to the structure. OIR-B1-1802 (Rev. 01/12) Adopted by Rule 69O-170.0155 Page 1 of 4

|                         | 182 psf.                                                                                                                                                                                                                                                                                                                           |
|-------------------------|------------------------------------------------------------------------------------------------------------------------------------------------------------------------------------------------------------------------------------------------------------------------------------------------------------------------------------|
|                         | D. Reinforced Concrete Roof Deck.                                                                                                                                                                                                                                                                                                  |
|                         | E. Other:                                                                                                                                                                                                                                                                                                                          |
|                         | F. Unknown or unidentified.                                                                                                                                                                                                                                                                                                        |
|                         | G. No attic access.                                                                                                                                                                                                                                                                                                                |
|                         | of to Wall Attachment: What is the <u>WEAKEST</u> roof to wall connection? (Do not include attachment of hip/valley jacks within the tof the inside or outside corner of the roof in determination of WEAKEST type)                                                                                                                |
|                         | A. Toe Nails                                                                                                                                                                                                                                                                                                                       |
|                         | Truss/rafter anchored to top plate of wall using nails driven at an angle through the truss/rafter and attached to the top plate of the wall, or                                                                                                                                                                                   |
|                         | Metal connectors that do not meet the minimal conditions or requirements of B, C, or D                                                                                                                                                                                                                                             |
| Miı                     | nimal conditions to qualify for categories B, C, or D. All visible metal connectors are:                                                                                                                                                                                                                                           |
|                         | Secured to truss/rafter with a minimum of three (3) nails, <b>and</b>                                                                                                                                                                                                                                                              |
| _                       | Attached to the wall top plate of the wall framing, or embedded in the bond beam, with less than a ½" gap from the blocking or truss/rafter <b>and</b> blocked no more than 1.5" of the truss/rafter, <b>and</b> free of visible severe corrosion.                                                                                 |
| $\checkmark$            | B. Clips                                                                                                                                                                                                                                                                                                                           |
|                         | ✓ Metal connectors that do not wrap over the top of the truss/rafter, <b>or</b>                                                                                                                                                                                                                                                    |
|                         | Metal connectors with a minimum of 1 strap that wraps over the top of the truss/rafter and does not meet the na position requirements of C or D, but is secured with a minimum of 3 nails.                                                                                                                                         |
| Ш                       | C. Single Wraps                                                                                                                                                                                                                                                                                                                    |
| П                       | Metal connectors consisting of a single strap that wraps over the top of the truss/rafter and is secured with minimum of 2 nails on the front side and a minimum of 1 nail on the opposing side.                                                                                                                                   |
| Ш                       | D. Double Wraps                                                                                                                                                                                                                                                                                                                    |
|                         | Metal Connectors consisting of 2 separate straps that are attached to the wall frame, or embedded in the bond beam, on either side of the truss/rafter where each strap wraps over the top of the truss/rafter and is secured with a minimum of 2 nails on the front side, and a minimum of 1 nail on the opposing side, <b>or</b> |
|                         | Metal connectors consisting of a single strap that wraps over the top of the truss/rafter, is secured to the wall on both sides, and is secured to the top plate with a minimum of three nails on each side.                                                                                                                       |
| 닏                       | E. Structural Anchor bolts structurally connected or reinforced concrete roof.                                                                                                                                                                                                                                                     |
| ╚                       | F. Other:                                                                                                                                                                                                                                                                                                                          |
| 닏                       | G. Unknown or unidentified                                                                                                                                                                                                                                                                                                         |
| Ш                       | H. No attic access                                                                                                                                                                                                                                                                                                                 |
|                         | of Geometry: What is the roof shape? (Do not consider roofs of porches or carports that are attached only to the fascia or wall chost structure over unenclosed space in the determination of roof perimeter or roof area for roof geometry classification).                                                                       |
| $\overline{\checkmark}$ | A. Hip Roof Hip roof with no other roof shapes greater than 10% of the total roof system perimeter.                                                                                                                                                                                                                                |
|                         | Total length of non-hip features: feet; Total roof system perimeter: feet                                                                                                                                                                                                                                                          |
| Ш                       | B. Flat Roof Roof on a building with 5 or more units where at least 90% of the main roof area has a roof slope of                                                                                                                                                                                                                  |
|                         | less than 2:12. Roof area with slope less than 2:12 sq ft; Total roof area sq ft  C. Other Roof Any roof that does not qualify as either (A) or (B) above.                                                                                                                                                                         |
| 6. <u>Sec</u> ✓         | A. SWR (also called Sealed Roof Deck) Self-adhering polymer modified-bitumen roofing underlayment applied directly to the sheathing or foam adhesive SWR barrier (not foamed-on insulation) applied as a supplemental means to protect the dwelling from water intrusion in the event of roof covering loss.                       |
|                         | B. No SWR.                                                                                                                                                                                                                                                                                                                         |
| Ш                       | C. Unknown or undetermined.                                                                                                                                                                                                                                                                                                        |
| Inspec                  | tors Initials TS Property Address 3468-3478 Fox Hunt DR Palm Harbor 34683                                                                                                                                                                                                                                                          |
| *This                   | verification form is valid for up to five (5) years provided no material changes have been made to the structure or                                                                                                                                                                                                                |