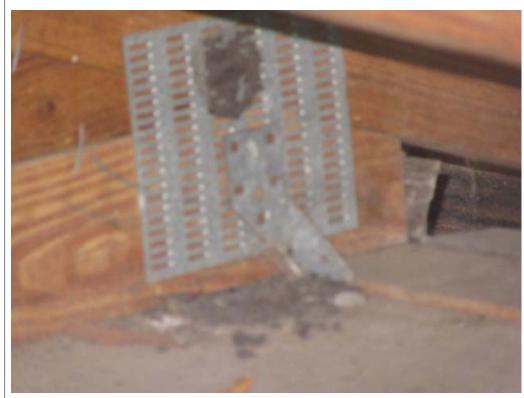

\*This verification form is valid for up to five (5) years provided no material changes have been made to the structure. OIR-B1-1802 (Rev. 01/12) Adopted by Rule 69O-170.0155 Page 1 of 4

|                         | 182 psf.                                                                                                                                                                                                                                                                                                                           |
|-------------------------|------------------------------------------------------------------------------------------------------------------------------------------------------------------------------------------------------------------------------------------------------------------------------------------------------------------------------------|
|                         | D. Reinforced Concrete Roof Deck.                                                                                                                                                                                                                                                                                                  |
|                         | E. Other:                                                                                                                                                                                                                                                                                                                          |
|                         | F. Unknown or unidentified.                                                                                                                                                                                                                                                                                                        |
|                         | G. No attic access.                                                                                                                                                                                                                                                                                                                |
|                         | of to Wall Attachment: What is the <u>WEAKEST</u> roof to wall connection? (Do not include attachment of hip/valley jacks within the tof the inside or outside corner of the roof in determination of WEAKEST type)                                                                                                                |
|                         | A. Toe Nails                                                                                                                                                                                                                                                                                                                       |
|                         | Truss/rafter anchored to top plate of wall using nails driven at an angle through the truss/rafter and attached to the top plate of the wall, or                                                                                                                                                                                   |
|                         | Metal connectors that do not meet the minimal conditions or requirements of B, C, or D                                                                                                                                                                                                                                             |
| Miı                     | nimal conditions to qualify for categories B, C, or D. All visible metal connectors are:                                                                                                                                                                                                                                           |
|                         | Secured to truss/rafter with a minimum of three (3) nails, <b>and</b>                                                                                                                                                                                                                                                              |
| _                       | Attached to the wall top plate of the wall framing, or embedded in the bond beam, with less than a ½" gap from the blocking or truss/rafter <b>and</b> blocked no more than 1.5" of the truss/rafter, <b>and</b> free of visible severe corrosion.                                                                                 |
| $\checkmark$            | B. Clips                                                                                                                                                                                                                                                                                                                           |
|                         | ✓ Metal connectors that do not wrap over the top of the truss/rafter, <b>or</b>                                                                                                                                                                                                                                                    |
|                         | Metal connectors with a minimum of 1 strap that wraps over the top of the truss/rafter and does not meet the na position requirements of C or D, but is secured with a minimum of 3 nails.                                                                                                                                         |
| Ш                       | C. Single Wraps                                                                                                                                                                                                                                                                                                                    |
| П                       | Metal connectors consisting of a single strap that wraps over the top of the truss/rafter and is secured with minimum of 2 nails on the front side and a minimum of 1 nail on the opposing side.                                                                                                                                   |
| Ш                       | D. Double Wraps                                                                                                                                                                                                                                                                                                                    |
|                         | Metal Connectors consisting of 2 separate straps that are attached to the wall frame, or embedded in the bond beam, on either side of the truss/rafter where each strap wraps over the top of the truss/rafter and is secured with a minimum of 2 nails on the front side, and a minimum of 1 nail on the opposing side, <b>or</b> |
|                         | Metal connectors consisting of a single strap that wraps over the top of the truss/rafter, is secured to the wall on both sides, and is secured to the top plate with a minimum of three nails on each side.                                                                                                                       |
| 닏                       | E. Structural Anchor bolts structurally connected or reinforced concrete roof.                                                                                                                                                                                                                                                     |
| ╚                       | F. Other:                                                                                                                                                                                                                                                                                                                          |
| 닏                       | G. Unknown or unidentified                                                                                                                                                                                                                                                                                                         |
| Ш                       | H. No attic access                                                                                                                                                                                                                                                                                                                 |
|                         | of Geometry: What is the roof shape? (Do not consider roofs of porches or carports that are attached only to the fascia or wall chost structure over unenclosed space in the determination of roof perimeter or roof area for roof geometry classification).                                                                       |
| $\overline{\checkmark}$ | A. Hip Roof Hip roof with no other roof shapes greater than 10% of the total roof system perimeter.                                                                                                                                                                                                                                |
|                         | Total length of non-hip features: feet; Total roof system perimeter: feet                                                                                                                                                                                                                                                          |
| Ш                       | B. Flat Roof Roof on a building with 5 or more units where at least 90% of the main roof area has a roof slope of                                                                                                                                                                                                                  |
|                         | less than 2:12. Roof area with slope less than 2:12 sq ft; Total roof area sq ft  C. Other Roof Any roof that does not qualify as either (A) or (B) above.                                                                                                                                                                         |
| 6. <u>Sec</u> ✓         | A. SWR (also called Sealed Roof Deck) Self-adhering polymer modified-bitumen roofing underlayment applied directly to the sheathing or foam adhesive SWR barrier (not foamed-on insulation) applied as a supplemental means to protect the dwelling from water intrusion in the event of roof covering loss.                       |
|                         | B. No SWR.                                                                                                                                                                                                                                                                                                                         |
| Ш                       | C. Unknown or undetermined.                                                                                                                                                                                                                                                                                                        |
| Inspec                  | tors Initials TS Property Address 3468-3478 Fox Hunt DR Palm Harbor 34683                                                                                                                                                                                                                                                          |
| *This                   | verification form is valid for up to five (5) years provided no material changes have been made to the structure or                                                                                                                                                                                                                |